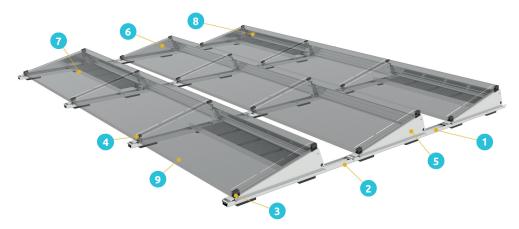

## **Layout and components**

- Start profile south
- 2 Intermediate profile south
- 3 End clamp
- 4 Intermediate clamp
- Side panel right (optional)
- 6 Side panel left (optional)
- 7 Ballast carrier
- 8 Back plate
- 9 Solar panel