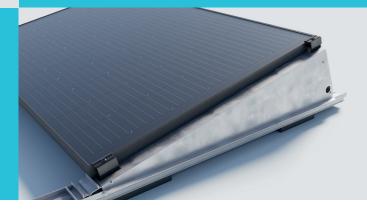

## **Layout and components**

- Start profile south
- 2 Intermediate profile south
- 3 End clamp
- 4 Intermediate clamp
- Side panel right (optional)
- 6 Side panel left (optional)
- 7 Ballast carrier
- 8 Back plate
- 9 Solar panel