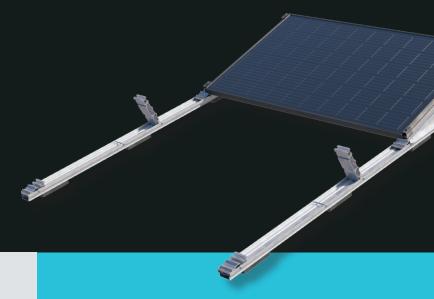

## Quality and speed for flat roofs

RoFast is a mounting system for flat roofs that is specifically designed for installers of solar panels. RoFast consists of a minimum number of components, is delivered fully ready-assembled, is completely connected and is available in a south and an east—west setup.

- ✓ Made entirely of aluminium/stainless steel
- ✓ Completely preassembled
- Fully connected
- ✓ Low ballast
- ✓ Angle 12.5°

- ✓ Panel size 1645–2144 mm
- ✓ Panel width 990–1070 mm
- ✓ Single profile 1200 mm
- ✓ Wider panels, panel width 1071–1150 mm
- Start profile two panels, intermediate profile one panel
- ✓ Different panel dimensions? Just get in touch.

## **Layout and components**

- Start profile south
- 2 Intermediate profile south
- 3 End clamp
- 4 Intermediate clamp
- Side panel right (optional)
- 6 Side panel left (optional)
- 7 Ballast carrier
- 8 Back plate
- 9 Solar panel