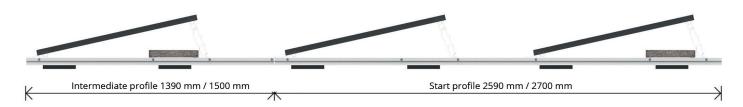

RoFast consists of a minimum number of components, is delivered fully ready-assembled, is completely connected and is available in a south and an east—west setup.





- ✓ Made entirely of aluminium/stainless steel
- ✓ Completely preassembled
- Fully connected
- ✓ Low ballast
- ✓ Angle 12.5°

- ✓ Panel size 1645–2144 mm
- ✓ Panel width 990–1070 mm
- ✓ Single profile 1200 mm
- ✓ Wider panels, panel width 1071–1150 mm
- Start profile two panels, intermediate profile one panel
- ✓ Different panel dimensions? Just get in touch.







## **Layout and components**



- Start profile south
- 2 Intermediate profile south
- 3 End clamp
- 4 Intermediate clamp
- Side panel right (optional)
- 6 Side panel left (optional)
- 7 Ballast carrier
- 8 Back plate
- 9 Solar panel

## Panel width 990–1070 mm



## Panel width 1071–1150 mm