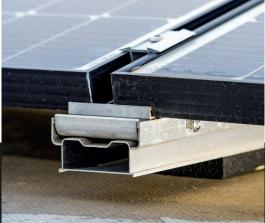

## **Layout and components**

- Start profile south
- 2 Intermediate profile south
- 3 End clamp
- 4 Intermediate clamp
- Side panel right (optional)
- 6 Side panel left (optional)
- 7 Ballast carrier
- 8 Back plate
- 9 Solar panel