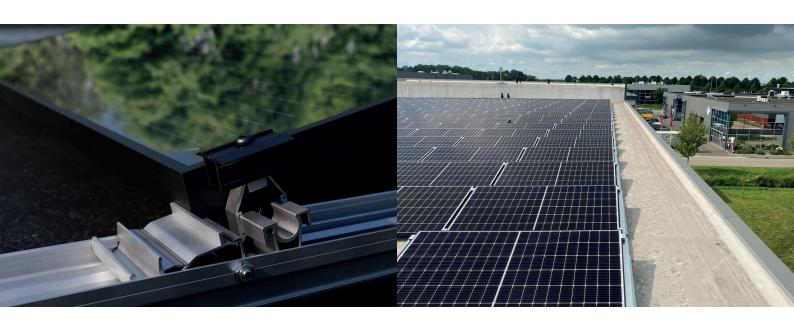

## Quality and speed for flat roofs

RoFast is a mounting system for flat roofs that is specifically designed for installers of solar panels. RoFast consists of a minimum number of components, is delivered fully ready-assembled, is completely connected and is available in a south and an east—west setup.

## **Layout and components**

- Start profile south
- 2 Intermediate profile south
- 3 End clamp
- 4 Intermediate clamp
- Side panel right (optional)
- 6 Side panel left (optional)
- 7 Ballast carrier
- 8 Back plate
- 9 Solar panel