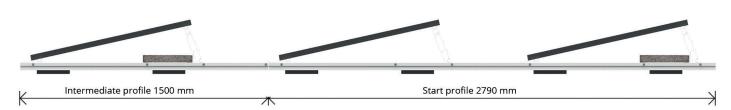

mber of components, is delivered fully ready-assembled, is completely connected and is available in a south and an east—west setup.





- ✓ Made entirely of aluminium/stainless steel
- ✓ Completely preassembled
- Fully connected
- ✓ Low ballast
- ✓ Angle 12.5°

- ✓ Panel size 1645–2144 mm
- ✓ Panel width 990–1070 mm
- ✓ Single profile 1200 mm
- ✓ Wider panels, panel width 1071–1150 mm
- Start profile two panels, intermediate profile one panel
- ✓ Different panel dimensions? Just get in touch.







## **Layout and components**



- Start profile south
- 2 Intermediate profile south
- 3 End clamp
- 4 Intermediate clamp
- Side panel right (optional)
- 6 Side panel left (optional)
- 7 Ballast carrier
- 8 Back plate
- 9 Solar panel

## Panel width 990–1070 mm



## Panel width 1071–1150 mm