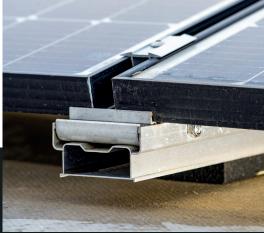

## **Layout and components**

- Start profile E–W
- 2 Intermediate profile E–W
- 3 End clamp
- 4 Intermediate clamp
- Side panel E–W (optional)
- 6 Ballast carrier
- 7 Solar panel