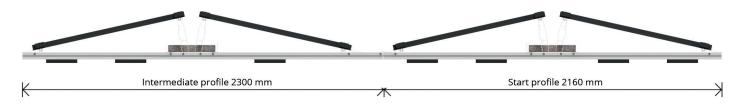

at roofs that is specifically designed for installers of solar panels. RoFast consists of a minimum number of components, is delivered fully ready-assembled, is completely connected and is available in a south and an east—west setup.





- ✓ Made entirely of aluminium/stainless steel
- ✓ Completely preassembled
- ✓ Fully connected
- ✓ Low ballast
- ✓ Angle 12.5°

- ✓ Panel size 1645–2144 mm
- ✓ Panel width 990–1070 mm
- ✓ Wider panels, panel width 1071–1150 mm
- ✓ Start profile two panels
- ✓ Intermediate profile two panels
- ✓ Different panel dimensions? Just get in touch.







## **Layout and components**



- Start profile E–W
- 2 Intermediate profile E–W
- 3 End clamp
- 4 Intermediate clamp
- Side panel E–W (optional)
- 6 Ballast carrier
- 7 Solar panel

## Panel width 990–1070 mm



## Panel width 1071–1150 mm