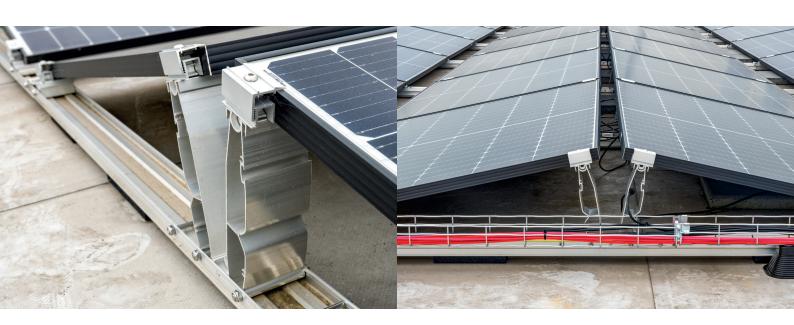

## **Layout and components**

- Start profile E–W
- 2 Intermediate profile E–W
- 3 End clamp
- 4 Intermediate clamp
- Side panel E–W (optional)
- 6 Ballast carrier
- 7 Solar panel