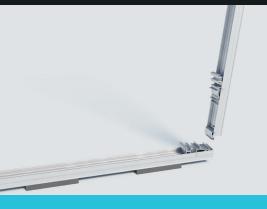

## **Layout and components**

- Start profile E–W
- 2 Intermediate profile E–W
- 3 End clamp
- 4 Intermediate clamp
- Side panel E–W (optional)
- 6 Ballast carrier
- 7 Solar panel