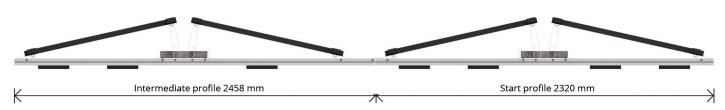

esigned for installers of solar panels. RoFast consists of a minimum number of components, is delivered fully ready-assembled, is completely connected and is available in a south and an east—west setup.





- ✓ Made entirely of aluminium/stainless steel
- ✓ Completely preassembled
- ✓ Fully connected
- ✓ Low ballast
- ✓ Angle 12.5°

- ✓ Panel size 1645–2144 mm
- ✓ Panel width 990–1070 mm
- ✓ Wider panels, panel width 1071–1150 mm
- ✓ Start profile two panels
- ✓ Intermediate profile two panels
- ✓ Different panel dimensions? Just get in touch.







## **Layout and components**



- Start profile E–W
- 2 Intermediate profile E–W
- 3 End clamp
- 4 Intermediate clamp
- Side panel E–W (optional)
- 6 Ballast carrier
- 7 Solar panel

## Panel width 990–1070 mm



## Panel width 1071–1150 mm