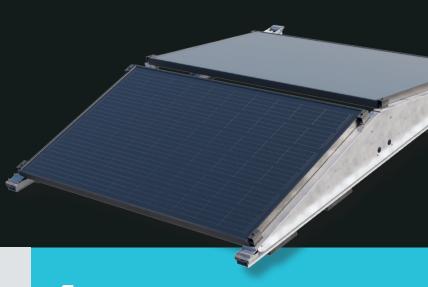

## Quality and speed for flat roofs

RoFast is a mounting system for flat roofs that is specifically designed for installers of solar panels. RoFast consists of a minimum number of components, is delivered fully ready-assembled, is completely connected and is available in a south and an east—west setup.

## **Layout and components**

- Start profile E–W
- 2 Intermediate profile E–W
- 3 End clamp
- 4 Intermediate clamp
- Side panel E–W (optional)
- 6 Ballast carrier
- 7 Solar panel