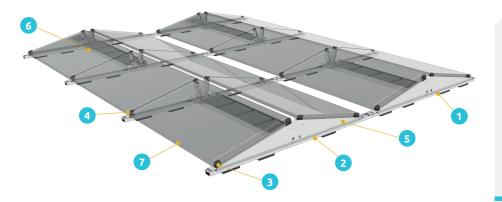

## **Layout and components**

- Start profile E–W
- 2 Intermediate profile E–W
- 3 End clamp
- 4 Intermediate clamp
- Side panel E–W (optional)
- 6 Ballast carrier
- 7 Solar panel