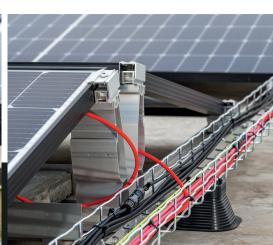

## **Layout and components**

- Start profile E–W
- 2 Intermediate profile E–W
- 3 End clamp
- 4 Intermediate clamp
- Side panel E–W (optional)
- 6 Ballast carrier
- 7 Solar panel